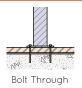

### **INSTALLATION**

## **FIXINGS**

• 12mm fixings for 14mm diameter holes

Alternative materials and finishes available on request