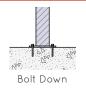

### **INSTALLATION**

## **FIXINGS**

• 12mm fixings for 14mm diameter holes

Alternative materials and finishes available on request