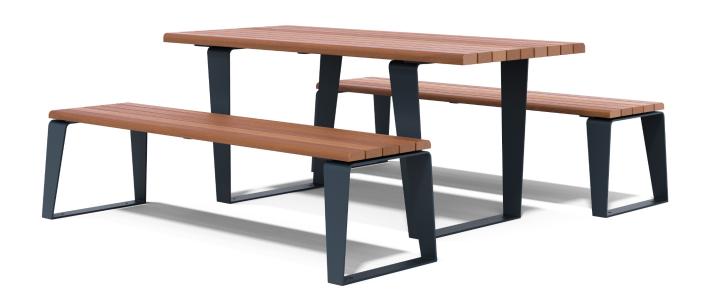

# PICNIC SETTING

Designer: SPARK - Aaron Tuck

#### **SLAT OPTIONS**

- · Oiled hardwood
- · Composite
- · Clear anodised aluminum
- · Wood grain aluminium

#### FRAME OPTIONS

· Hot dip galvanised mild steel

#### **FRAME FINISHES**

Powdercoated