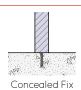

### **INSTALLATION**

## **FIXINGS**

• 12mm fixings for 14mm diameter holes

Alternative materials and finishes available on request