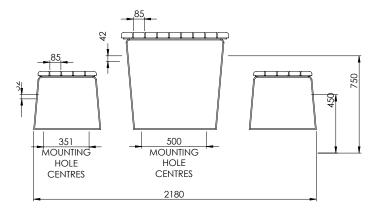

### **SPECIFICATIONS**

Measurements are in millimetres. Drawings are not to scale. Dimensions shown are for timber slat option