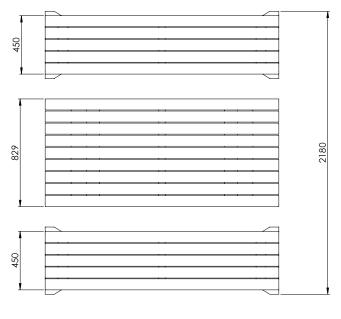

### **SPECIFICATIONS**

Measurements are in millimetres. Drawings are not to scale. Dimensions shown are for timber slat option