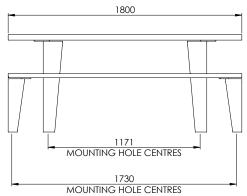

### **SPECIFICATIONS**

Measurements are in millimetres. Drawings are not to scale. Dimensions shown are for timber slat option